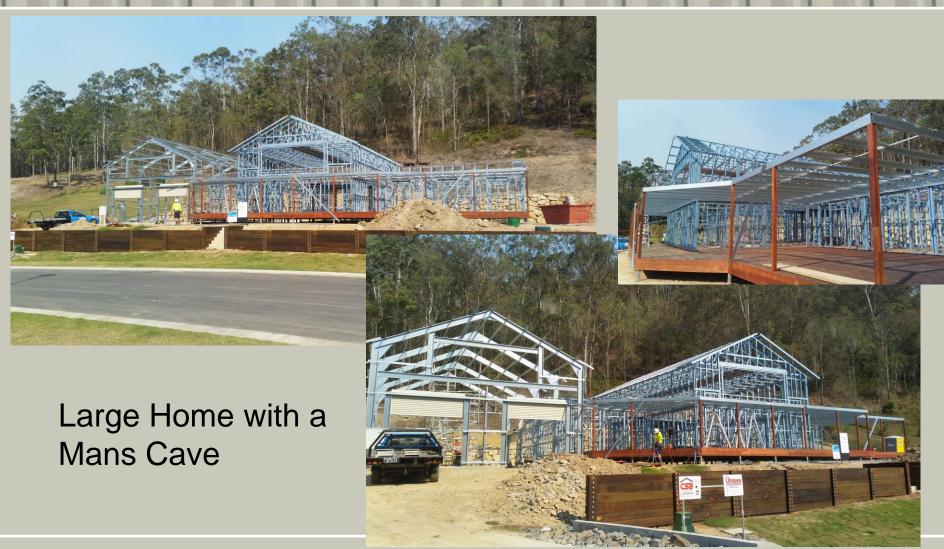

on house framing manufactured from **TRUECORE**® steel.

You do not have to be only patriotic buying Australian steel, The 50 year warranty is why the leading top 10 builders are using steel to drive their market place.

This warranty applies only to the steel roof structure and wall framing components which are enclosed within the











### 2 x Villas - July 2016





Gold Coast Villas
150m2 supplied and erected
By Ultimate Steel Framing

We are QBCC licensed Builders



### Enduroframe® Wall & Roof Trusses







Truecore® Framing in the Tweed Valley

### Tyalgum 800m2 Home & Verandah





# Steel Framing Fabricators



Typical Steel Frame projects













# Truecere Endurofloor® System









### Steel Building Systems Duplex Units











# Rural Home at Wongawallen





# Custom Built Home Framing















#### Suspended Floor Systems Raking Ceilings Curved walls













### **Duplex Units**















### 2 Storey Dual occupancy













## Home additions Steel Framing













Structural Design
Steel Fabrication
Roll form steel Framing
Floor Systems
Wall Framing

Roof Trusses & Roof Beams

### **Transport**







Easy to Load Frames Packs