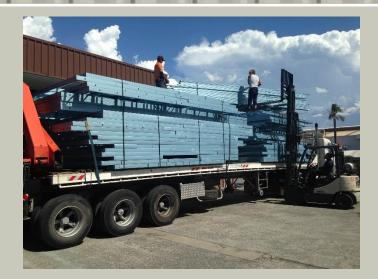

Gold Coast Villas
150m2 supplied and erected
By Ultimate Steel Framing

We are QBCC licensed Builders



### Enduroframe® Wall & Roof Trusses







Truecore® Framing in the Tweed Valley

### Tyalgum 800m2 Home & Verandah





# Steel Framing Fabricators



Typical Steel Frame projects













# Truecere Endurofloor® System









### Steel Building Systems Duplex Units











# Rural Home at Wongawallen





# Custom Built Home Framing















#### Suspended Floor Systems Raking Ceilings Curved walls













### **Duplex Units**















### 2 Storey Dual occupancy













## Home additions Steel Framing













Structural Design
Steel Fabrication
Roll form steel Framing
Floor Systems
Wall Framing

Roof Trusses & Roof Beams

### **Transport**







Easy to Load Frames Packs