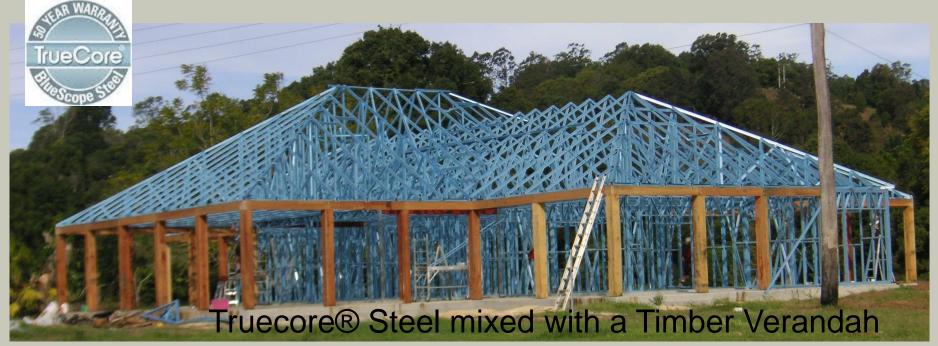

#### TRUECORE® Steel Warranty.

BlueScope Steel offers a warranty of **50 years** on house framing manufactured from **TRUECORE**® steel.

You do not have to be only patriotic buying Australian steel, The 50 year warranty is why the leading top 10 builders are using steel to drive their market place.