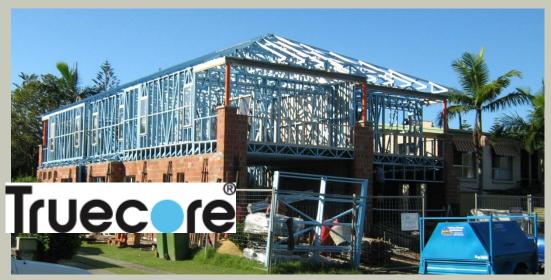

### 2 x Villas - July 2016

Gold Coast Villas
150m2 supplied and erected
By Ultimate Steel Framing

We are QBCC licensed Builders

### Enduroframe® Wall & Roof Trusses

Truecore® Framing in the Tweed Valley