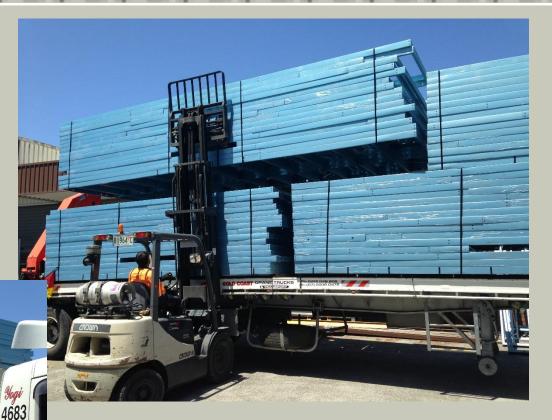

Gold Coast Villas
150m2 supplied and erected
By Ultimate Steel Framing

We are QBCC licensed Builders



### Enduroframe® Wall & Roof Trusses







Truecore® Framing in the Tweed Valley

### Tyalgum 800m2 Home & Verandah





# Steel Framing Fabricators



Typical Steel Frame projects













# Truecere Endurofloor® System









### Steel Building Systems Duplex Units











# Rural Home at Wongawallen





# Custom Built Home Framing















#### Suspended Floor Systems Raking Ceilings Curved walls













### **Duplex Units**















### 2 Storey Dual occupancy













## Home additions Steel Framing













Structural Design
Steel Fabrication
Roll form steel Framing
Floor Systems
Wall Framing

Roof Trusses & Roof Beams

### **Transport**







Easy to Load Frames Packs