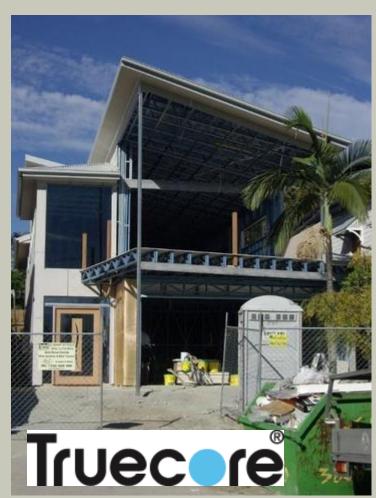

ng steel to drive their market place.

This warranty applies only to the steel roof structure and wall framing components which are enclosed within the











### 2 x Villas - July 2016





Gold Coast Villas
150m2 supplied and erected
By Ultimate Steel Framing

We are QBCC licensed Builders



### Enduroframe® Wall & Roof Trusses







Truecore® Framing in the Tweed Valley

### Tyalgum 800m2 Home & Verandah





# Steel Framing Fabricators



Typical Steel Frame projects













# Truecere Endurofloor® System









### Steel Building Systems Duplex Units











# Rural Home at Wongawallen





# Custom Built Home Framing















#### Suspended Floor Systems Raking Ceilings Curved walls













### **Duplex Units**















### 2 Storey Dual occupancy













## Home additions Steel Framing













Structural Design
Steel Fabrication
Roll form steel Framing
Floor Systems
Wall Framing

Roof Trusses & Roof Beams

### **Transport**







Easy to Load Frames Packs