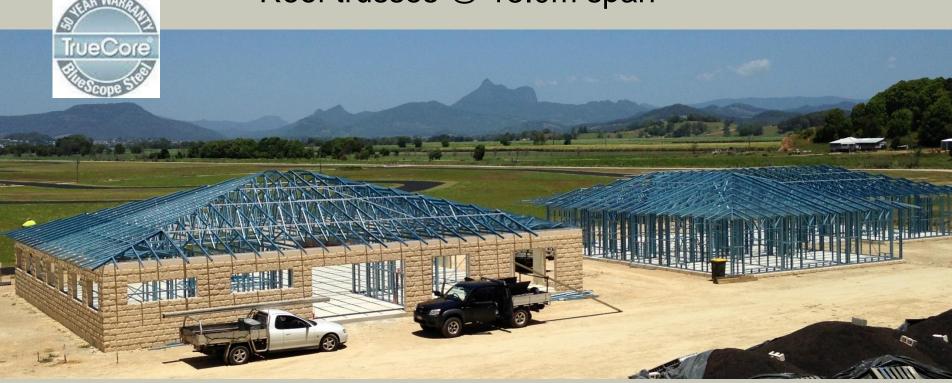

### New Homes Steel Framing



#### TRUECORE® Steel Warranty.

BlueScope Steel offers a warranty of **50 years** on house framing manufactured from **TRUECORE**® steel.

You do not have to be only patriotic buying Australian steel, The 50 year warranty is why the leading top 10 builders are using steel to drive their market place.

This warranty applies only to the steel roof structure and wall framing components which are enclosed within the











### 2 x Villas - July 2016





Gold Coast Villas
150m2 supplied and erected
By Ultimate Steel Framing

We are QBCC licensed Builders



### Enduroframe® Wall & Roof Trusses







Truecore® Framing in the Tweed Valley

### Tyalgum 800m2 Home & Verandah





# Steel Framing Fabricators



Typical Steel Frame projects













# Truecere Endurofloor® System









### Steel Building Systems Duplex Units











# Rural Home at Wongawallen





# Custom Built Home Framing















#### Suspended Floor Systems Raking Ceilings Curved walls













### **Duplex Units**















### 2 Storey Dual occupancy













## Home additions Steel Framing













Structural Design
Steel Fabrication
Roll form steel Framing
Floor Systems
Wall Framing

Roof Trusses & Roof Beams

### **Transport**







Easy to Load Frames Packs