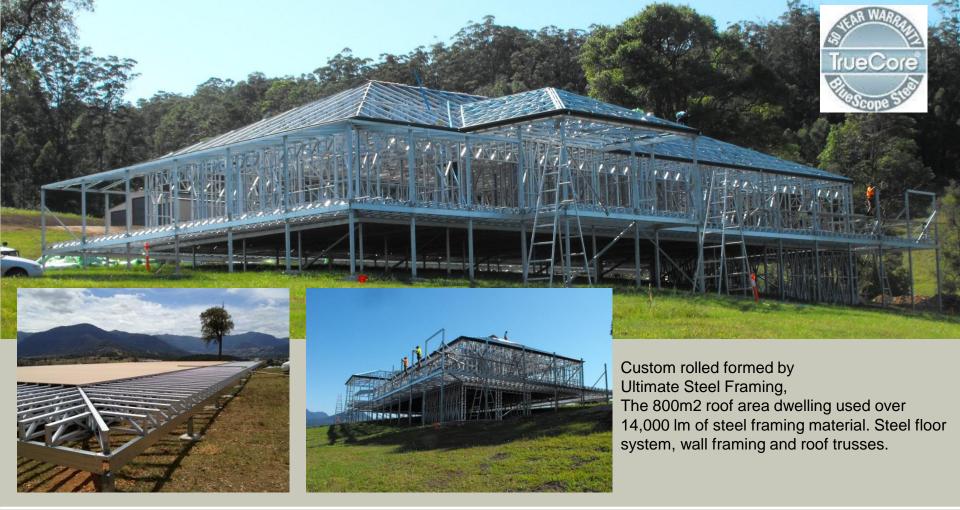

### New Homes Steel Framing



#### TRUECORE® Steel Warranty.

BlueScope Steel offers a warranty of **50 years** on house framing manufactured from **TRUECORE**® steel.

You do not have to be only patriotic buying Australian steel, The 50 year warranty is why the leading top 10 builders are using steel to drive their market place.

This warranty applies only to the steel roof structure and wall framing components which are enclosed within the











### 2 x Villas - July 2016





Gold Coast Villas
150m2 supplied and erected
By Ultimate Steel Framing

We are QBCC licensed Builders



### Enduroframe® Wall & Roof Trusses







Truecore® Framing in the Tweed Valley

### Tyalgum 800m2 Home & Verandah





# Steel Framing Fabricators



Typical Steel Frame projects













# Truecere Endurofloor® System









### Steel Building Systems Duplex Units











# Rural Home at Wongawallen





# Custom Built Home Framing















#### Suspended Floor Systems Raking Ceilings Curved walls













### **Duplex Units**















### 2 Storey Dual occupancy













## Home additions Steel Framing













Structural Design
Steel Fabrication
Roll form steel Framing
Floor Systems
Wall Framing

Roof Trusses & Roof Beams

### **Transport**







Easy to Load Frames Packs