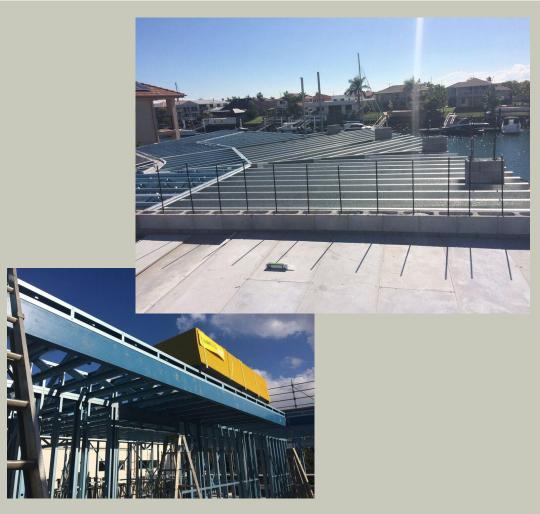

#### TRUECORE® Steel Warranty.

BlueScope Steel offers a warranty of **50 years** on house framing manufactured from **TRUECORE**® steel.

You do not have to be only patriotic buying Australian steel, The 50 year warranty is why the leading top 10 builders are using steel to drive their market place.

This warranty applies only to the steel roof structure and wall framing components which are enclosed within the











### 2 x Villas - July 2016





Gold Coast Villas
150m2 supplied and erected
By Ultimate Steel Framing

We are QBCC licensed Builders



### Enduroframe® Wall & Roof Trusses







Truecore® Framing in the Tweed Valley

### Tyalgum 800m2 Home & Verandah





# Steel Framing Fabricators



Typical Steel Frame projects













# Truecere Endurofloor® System









### Steel Building Systems Duplex Units











# Rural Home at Wongawallen





# Custom Built Home Framing















#### Suspended Floor Systems Raking Ceilings Curved walls













### **Duplex Units**















### 2 Storey Dual occupancy













## Home additions Steel Framing













Structural Design
Steel Fabrication
Roll form steel Framing
Floor Systems
Wall Framing

Roof Trusses & Roof Beams

### **Transport**







Easy to Load Frames Packs