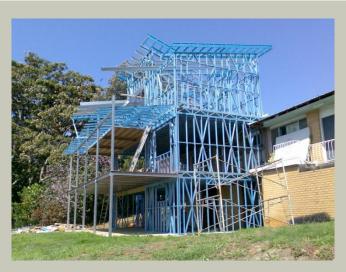

#### **Skillion Roof Addition**

Steel Framed Addition with steel sub-floor System