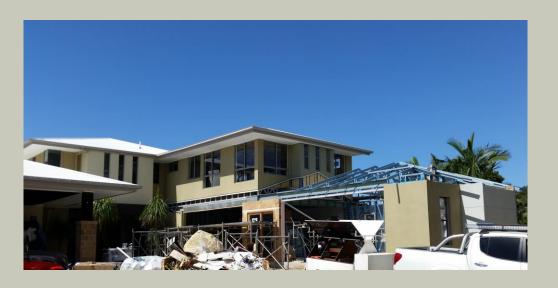

## Additions Steel Framing



#### TRUECORE® Steel Warranty.

BlueScope Steel offers a warranty of **50 years** on house framing manufactured from **TRUECORE**® steel.

This warranty applies only to the steel roof structure and wall framing components which are enclosed within the building envelope for domestic dwellings.

Ultimate Steel Framing one of only a few companies that handle alteration and addition work. We specialize in one off projects.



# Truecere





### 2 storey Addition







Hope Island addition





#### **Skillion Roof Addition**





Steel Framed Addition with steel sub-floor System









#### **Elevated addition**







Truecere





#### Home additions Steel Framing











Structural Design
Steel Fabrication

Roll form steel Framing

Floor Systems

Wall Framing

Roof Trusses & Roof Beams

## Endurofloor®





A straight steel floor system for Additions or new Housing