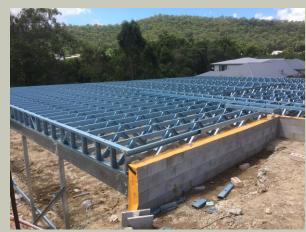

#### **Skillion Roof Addition**

Steel Framed Addition with steel sub-floor System