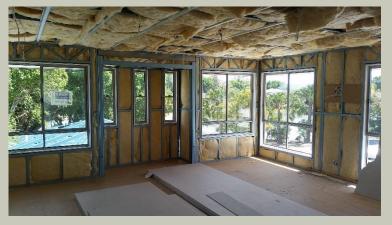

#### **Skillion Roof Addition**

Steel Framed Addition with steel sub-floor System

#### **Elevated addition**

Truecere