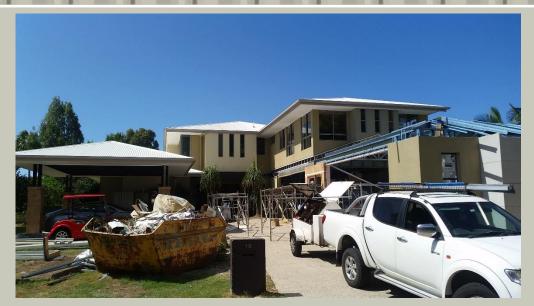

## Additions Steel Framing



#### TRUECORE® Steel Warranty.

BlueScope Steel offers a warranty of **50 years** on house framing manufactured from **TRUECORE**® steel.

This warranty applies only to the steel roof structure and wall framing components which are enclosed within the building envelope for domestic dwellings.

Ultimate Steel Framing one of only a few companies that handle alteration and addition work. We specialize in one off projects.



# Truecere





### 2 storey Addition







Hope Island addition





#### **Skillion Roof Addition**





Steel Framed Addition with steel sub-floor System









#### **Elevated addition**







Truecere





#### Home additions Steel Framing











Structural Design
Steel Fabrication

Roll form steel Framing

Floor Systems

Wall Framing

Roof Trusses & Roof Beams

## Endurofloor®





A straight steel floor system for Additions or new Housing