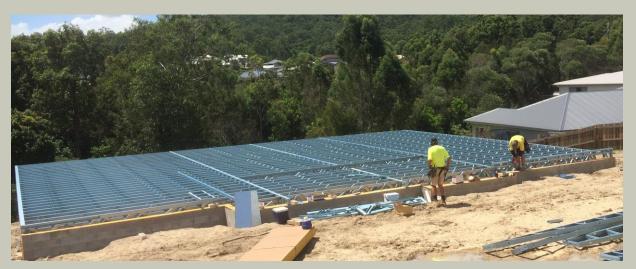

#### **Skillion Roof Addition**

Steel Framed Addition with steel sub-floor System

## Endurofloor®

A straight steel floor system for Additions or new Housing