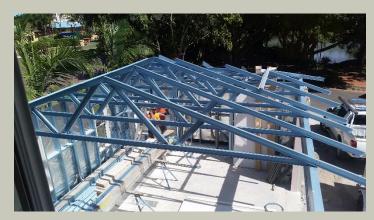

## Additions Steel Framing



#### TRUECORE® Steel Warranty.

BlueScope Steel offers a warranty of **50 years** on house framing manufactured from **TRUECORE**® steel.

This warranty applies only to the steel roof structure and wall framing components which are enclosed within the building envelope for domestic dwellings.

Ultimate Steel Framing one of only a few companies that handle alteration and addition work. We specialize in one off projects.



# Truecere





### 2 storey Addition







Hope Island addition





#### **Skillion Roof Addition**





Steel Framed Addition with steel sub-floor System









#### **Elevated addition**







Truecere





#### Home additions Steel Framing











Structural Design
Steel Fabrication

Roll form steel Framing

Floor Systems

Wall Framing

Roof Trusses & Roof Beams

## Endurofloor®





A straight steel floor system for Additions or new Housing