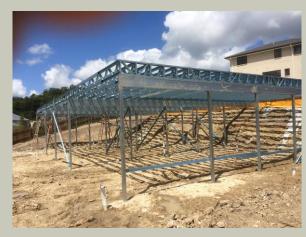

house framing manufactured from **TRUECORE**® steel.

This warranty applies only to the steel roof structure and wall framing components which are enclosed within the building envelope for domestic dwellings.

Ultimate Steel Framing one of only a few companies that handle alteration and addition work. We specialize in one off projects.



# Truecere





### 2 storey Addition







Hope Island addition





#### **Skillion Roof Addition**





Steel Framed Addition with steel sub-floor System









#### **Elevated addition**







Truecere





#### Home additions Steel Framing











Structural Design
Steel Fabrication

Roll form steel Framing

Floor Systems

Wall Framing

Roof Trusses & Roof Beams

## Endurofloor®





A straight steel floor system for Additions or new Housing