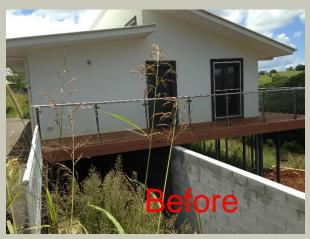

## Additions Steel Framing



#### TRUECORE® Steel Warranty.

BlueScope Steel offers a warranty of **50 years** on house framing manufactured from **TRUECORE**® steel.

This warranty applies only to the steel roof structure and wall framing components which are enclosed within the building envelope for domestic dwellings.

Ultimate Steel Framing one of only a few companies that handle alteration and addition work. We specialize in one off projects.



# Truecere





### 2 storey Addition







Hope Island addition





#### **Skillion Roof Addition**





Steel Framed Addition with steel sub-floor System









#### **Elevated addition**







Truecere





#### Home additions Steel Framing











Structural Design
Steel Fabrication

Roll form steel Framing

Floor Systems

Wall Framing

Roof Trusses & Roof Beams

## Endurofloor®





A straight steel floor system for Additions or new Housing