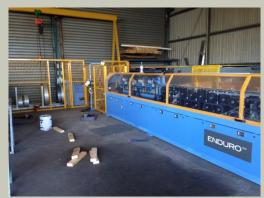

## Additions Steel Framing



#### TRUECORE® Steel Warranty.

BlueScope Steel offers a warranty of **50 years** on house framing manufactured from **TRUECORE**® steel.

This warranty applies only to the steel roof structure and wall framing components which are enclosed within the building envelope for domestic dwellings.

Ultimate Steel Framing one of only a few companies that handle alteration and addition work. We specialize in one off projects.



# Truecere





### 2 storey Addition







Hope Island addition





#### **Skillion Roof Addition**





Steel Framed Addition with steel sub-floor System









#### **Elevated addition**







Truecere





#### Home additions Steel Framing











Structural Design
Steel Fabrication

Roll form steel Framing

Floor Systems

Wall Framing

Roof Trusses & Roof Beams

## Endurofloor®





A straight steel floor system for Additions or new Housing