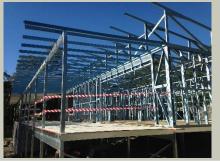

#### **Skillion Roof Addition**

Steel Framed Addition with steel sub-floor System

#### **Elevated addition**

Truecere