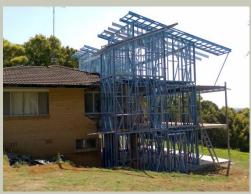

## Additions Steel Framing



#### TRUECORE® Steel Warranty.

BlueScope Steel offers a warranty of **50 years** on house framing manufactured from **TRUECORE**® steel.

This warranty applies only to the steel roof structure and wall framing components which are enclosed within the building envelope for domestic dwellings.

Ultimate Steel Framing one of only a few companies that handle alteration and addition work. We specialize in one off projects.



# Truecere





### 2 storey Addition







Hope Island addition





#### **Skillion Roof Addition**





Steel Framed Addition with steel sub-floor System









#### **Elevated addition**







Truecere





#### Home additions Steel Framing











Structural Design
Steel Fabrication

Roll form steel Framing

Floor Systems

Wall Framing

Roof Trusses & Roof Beams

## Endurofloor®





A straight steel floor system for Additions or new Housing