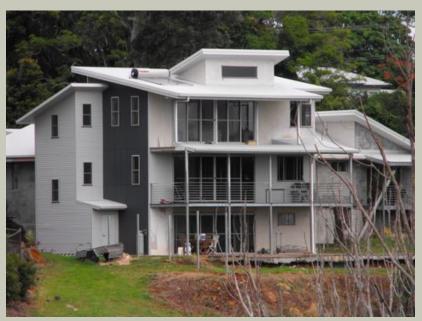

## Additions Steel Framing



#### TRUECORE® Steel Warranty.

BlueScope Steel offers a warranty of **50 years** on house framing manufactured from **TRUECORE**® steel.

This warranty applies only to the steel roof structure and wall framing components which are enclosed within the building envelope for domestic dwellings.

Ultimate Steel Framing one of only a few companies that handle alteration and addition work. We specialize in one off projects.



# Truecere





### 2 storey Addition







Hope Island addition





#### **Skillion Roof Addition**





Steel Framed Addition with steel sub-floor System









#### **Elevated addition**







Truecere





#### Home additions Steel Framing











Structural Design
Steel Fabrication

Roll form steel Framing

Floor Systems

Wall Framing

Roof Trusses & Roof Beams

## Endurofloor®





A straight steel floor system for Additions or new Housing