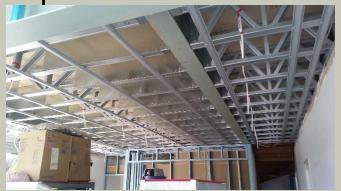

#### **Skillion Roof Addition**

Steel Framed Addition with steel sub-floor System