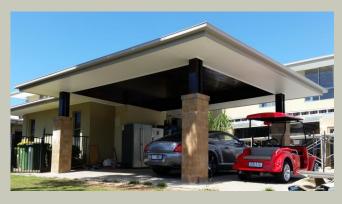

#### **Skillion Roof Addition**

Steel Framed Addition with steel sub-floor System