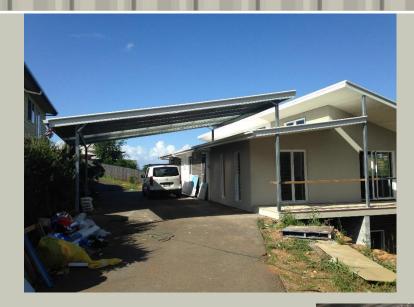

#### **Skillion Roof Addition**

Steel Framed Addition with steel sub-floor System