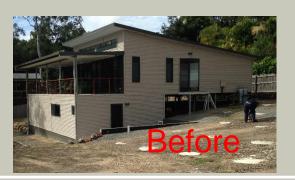

## Additions Steel Framing



#### TRUECORE® Steel Warranty.

BlueScope Steel offers a warranty of **50 years** on house framing manufactured from **TRUECORE**® steel.

This warranty applies only to the steel roof structure and wall framing components which are enclosed within the building envelope for domestic dwellings.

Ultimate Steel Framing one of only a few companies that handle alteration and addition work. We specialize in one off projects.



# Truecere





### 2 storey Addition







Hope Island addition





#### **Skillion Roof Addition**





Steel Framed Addition with steel sub-floor System









#### **Elevated addition**







Truecere





#### Home additions Steel Framing











Structural Design
Steel Fabrication

Roll form steel Framing

Floor Systems

Wall Framing

Roof Trusses & Roof Beams

## Endurofloor®





A straight steel floor system for Additions or new Housing