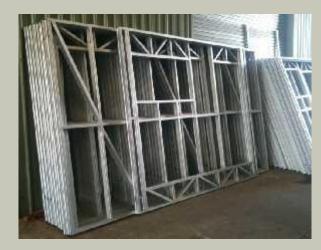

# **Flat Pack Kits**

Stud Frame Kits are 'Flat Packed' for the "do it Yourself" client.

This enables us to send our kits anywhere in Australia using a National Freight Service. The Flat Pack kits are packed individually into walls and roof trusses.

All parts are labelled and each wall or roof truss has it's own plan.

NO drilling or cutting required - all you need is a battery drill with a ratchet facility.

www.ultimatesf.com.au