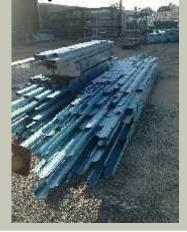

# **Flat Pack Kits**

Stud Frame Kits are 'Flat Packed' for the "do it Yourself" client.

This enables us to send our kits anywhere in Australia using a National Freight Service. The Flat Pack kits are packed individually into walls and roof trusses.

All parts are labelled and each wall or roof truss has it's own plan.

NO drilling or cutting required - all you need is a battery drill with a ratchet facility.

www.ultimatesf.com.au