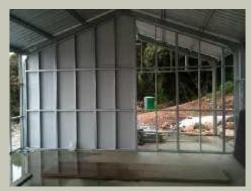

## Fully Fabricated Frames & Trusses

- Factory Fabricated and ready to stand up on site.
- Service holes for wiring and fixing to concrete slab
- Lightweight, already square with bracing fixed.
- Full instruction manual.
- Job specific layout plan.
- Optional engineer drawings to assist Council Permit applications.
- Optional delivery service