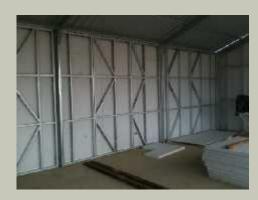

# **Flat Pack Kits**

Stud Frame Kits are 'Flat Packed' for the "do it Yourself" client.

This enables us to send our kits anywhere in Australia using a National Freight Service. The Flat Pack kits are packed individually into walls and roof trusses.

All parts are labelled and each wall or roof truss has it's own plan.

NO drilling or cutting required - all you need is a battery drill with a ratchet facility.

www.ultimatesf.com.au