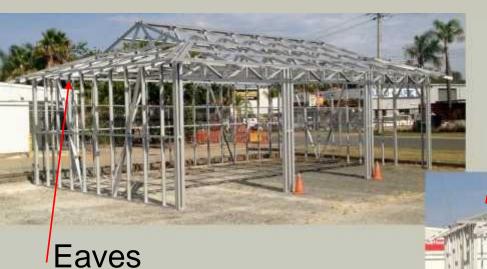

### Hip & Dutch Gable Roofs Eaves also available

6.0m span x 9.0m long x 2.7m high

**Dutch Hip Gable** 

www.ultimatesf.com.au