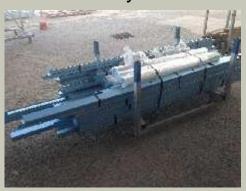

# **Flat Pack Kits**

Stud Frame Kits are 'Flat Packed' for the "do it Yourself" client.

This enables us to send our kits anywhere in Australia using a National Freight Service. The Flat Pack kits are packed individually into walls and roof trusses.

All parts are labelled and each wall or roof truss has it's own plan.

NO drilling or cutting required - all you need is a battery drill with a ratchet facility.

www.ultimatesf.com.au