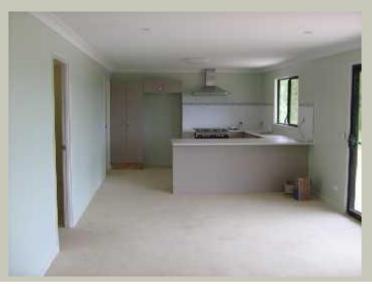

It doesn't stop on the outside.
Steel stud framed walls provide a simple way of lining the internal walls, no extra steel battening required, as with portal frame sheds from the majority of manufacturers. Special Orders