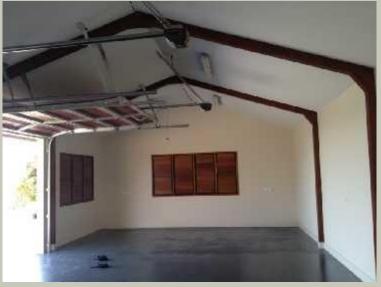

It doesn't stop on the outside.
Steel stud framed walls provide a simple way of lining the internal walls, no extra steel battening required, as with portal frame sheds from the majority of manufacturers. Special Orders