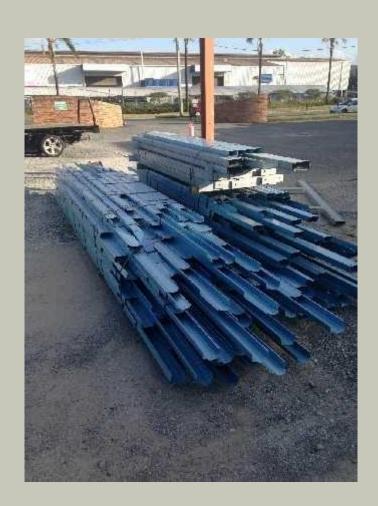

# **Flat Pack Kits**

Stud Frame Kits are 'Flat Packed' for the "do it Yourself" client.

This enables us to send our kits anywhere in Australia using a National Freight Service. The Flat Pack kits are packed individually into walls and roof trusses.

All parts are labelled and each wall or roof truss has it's own plan.

NO drilling or cutting required - all you need is a battery drill with a ratchet facility.

www.ultimatesf.com.au