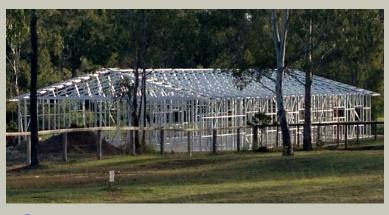

### Hip & Dutch Gable Roofs Eaves also available

6.0m span x 9.0m long x 2.7m high

**Dutch Hip Gable** 

www.ultimatesf.com.au