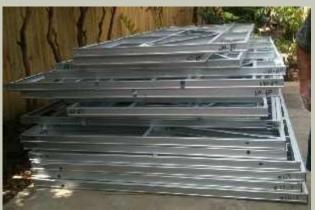

# **Flat Pack Kits**

Stud Frame Kits are 'Flat Packed' for the "do it Yourself" client.

This enables us to send our kits anywhere in Australia using a National Freight Service. The Flat Pack kits are packed individually into walls and roof trusses.

All parts are labelled and each wall or roof truss has it's own plan.

NO drilling or cutting required - all you need is a battery drill with a ratchet facility.

www.ultimatesf.com.au