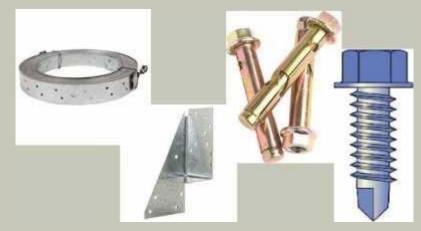

### Options

#### **Connections Pack**

Dyna bolts to connect to concrete slab Roof grips Tek Screws for framing assembly **Roof Strap Bracing** 