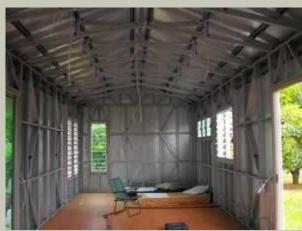

## Fully Fabricated Frames & Trusses

- Factory Fabricated and ready to stand up on site.
- Service holes for wiring and fixing to concrete slab
- Lightweight, already square with bracing fixed.
- Full instruction manual.
- Job specific layout plan.
- Optional engineer drawings to assist Council Permit applications.
- Optional delivery service

It doesn't stop on the outside.
Steel stud framed walls provide a simple way of lining the internal walls, no extra steel battening required, as with portal frame sheds from the majority of manufacturers. Special Orders